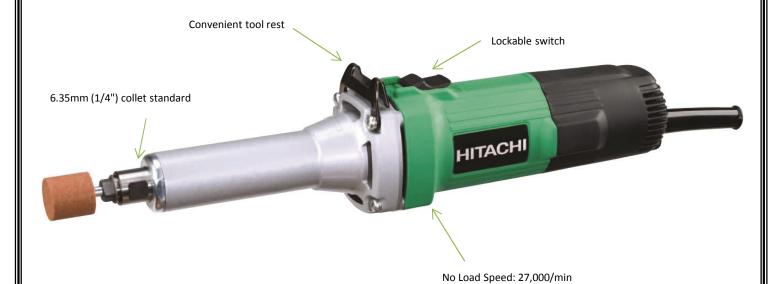

# Product Information GP2S2(H1) – 25mm Die Grinder

#### **SPECIFICATIONS**

| Max. Wheel diameter  | 25mm                   |
|----------------------|------------------------|
| Collet chuck         | 6.35mm (standard)      |
| Input power          | 520W                   |
| No load speed        | 29,000 (min-1)         |
| Weight               | 1.7kg                  |
| Length               | 359mm                  |
| Standard accessories | Side handle and wrench |

#### **KEY SELLING POINTS**

- ❖ **520W motor** for heavy duty performance
- ❖ Lockable slide switch
- ❖ Overall length is 359mm allowing increased flexibility in applications
- ❖ **High no load speed:** 29,000/min for better finishing applications
- All ball bearing construction for extended tool life
- **Extended front housing** allows easy access to recessed work pieces
- ❖ Lightweight at 1.7Kg for reduced user fatigue