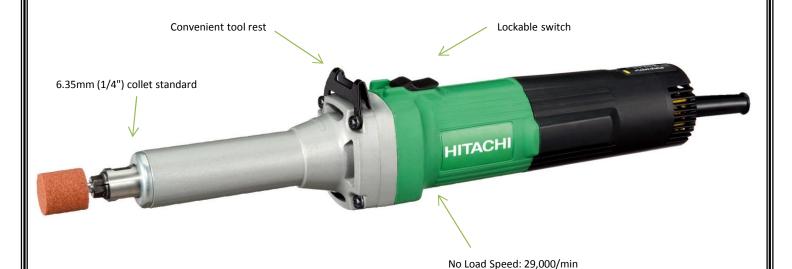

## Product Information GP3V – 25mm Die Grinder

#### **SPECIFICATIONS**

| Max. Wheel diameter  | 25mm                   |
|----------------------|------------------------|
| Collet chuck         | 6.35mm (standard)      |
| Input power          | 760W                   |
| No load speed        | 7000 - 29,000 (min-1)  |
| Weight               | 1.8kg                  |
| Length               | 406mm                  |
| Standard accessories | Side handle and wrench |

#### **KEY SELLING POINTS**

- ❖ Powerful 760W motor for heavy duty performance
- Slide top switch
- ❖ Overall length of 406mm allowing increased flexibility in applications
- ❖ **High no load speed** at 29,000/min for better finishing applications
- All ball bearing construction for extended tool life
- **Extended front housing** allows easy access to recessed work pieces
- ❖ Lightweight at 1.8Kg for reduced user fatigue
- ❖ Features constant speed control, soft start speed control and variable speed control for improved control and safety