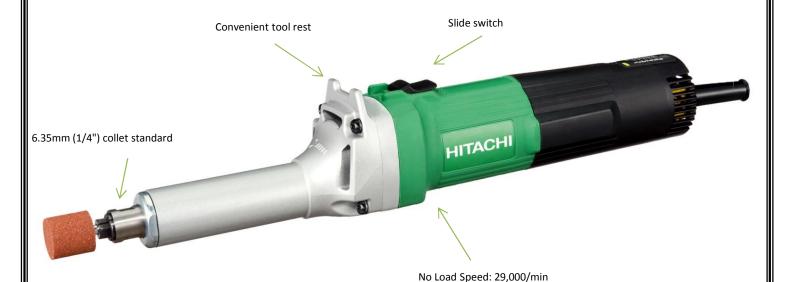

# Product Information GP2S2(H1) – 25mm Die Grinder

#### **SPECIFICATIONS**

| Max. Wheel diameter  | 25mm                   |
|----------------------|------------------------|
| Collet chuck         | 6.35mm (standard)      |
| Input power          | 520W                   |
| No load speed        | 29,000 (min-1)         |
| Weight               | 1.7kg                  |
| Length               | 359mm                  |
| Standard accessories | Side handle and wrench |

#### **KEY SELLING POINTS**

- ❖ **520W motor** for heavy duty performance
- ❖ Lockable slide switch
- ❖ Overall length is 359mm allowing increased flexibility in applications
- ❖ **High no load speed:** 29,000/min for better finishing applications
- All ball bearing construction for extended tool life
- **Extended front housing** allows easy access to recessed work pieces
- ❖ Lightweight at 1.7Kg for reduced user fatigue